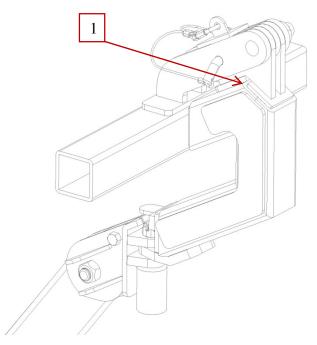

## **Working & Transport Position of the Swinging Davit**

To place in working position, lift swinging davit into the work position & install main pin (1) & keeper pin. The Davit is now ready for use.

To place in transport mode, Remove the pins, lower the davit arm & re-install the pin (2) & keeper pin to prevent the pins & cables from getting entangled.