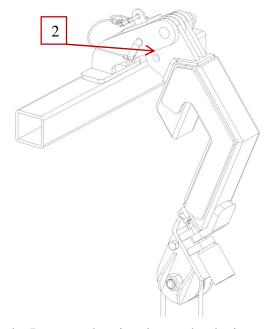

## **Working & Transport Position of the Swinging Davit**

To place in working position, lift swinging davit into the work position & install main pin (1) & keeper pin. The Davit is now ready for use.

To place in transport mode, Remove the pins, lower the davit arm & re-install the pin (2) & keeper pin to prevent the pins & cables from getting entangled.